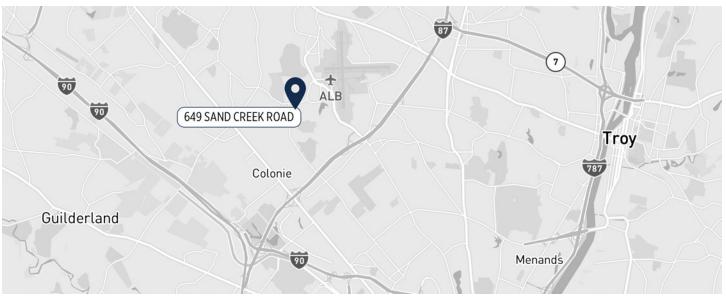

# TURNKEY DEVELOPMENT OPPORTUNITY WITH BEAUTIFUL GREEN SPACE

Conveniently located within one (1) mile of the Albany International Airport, this location offers 3.29 acres (approximately 3 acres buildable) of premium land. Positioned near Airline Drive office park and with guick access to Interstate 87. this is a perfect location for development. This turnkey development opportunity offers convenient access to surrounding utilities. The site and surroundings are situated among historic Shaker Farm and Ann Lee Pond.

#### **Excellent** Location

Easy access is provided by NYS Route 155 or via Sand Creek Road. This prime location provides convenient access to Albany International Airport and amenities along Wolf Road including hotels, restaurants, banks and shopping.