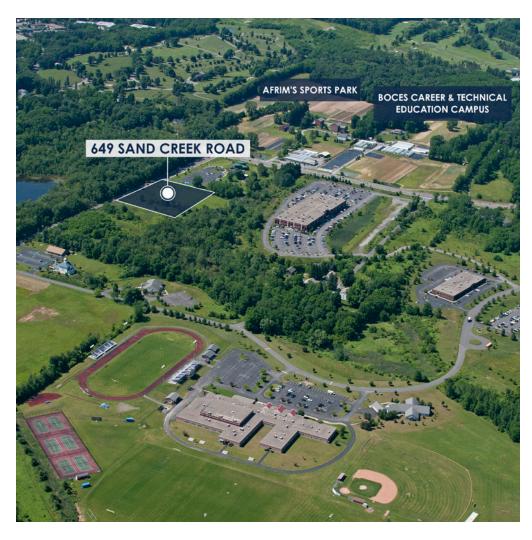

Convenient access to amenities along Wolf Road including Hotels, Restaurants, Banks and Shopping

Beautiful surrounding area including historic Shaker Farm and Ann Lee Pond

Nearby occupants include Capital Region BOCES, Afrim's Sports, United States Department of Agriculture and Market, Christian Brothers Academy, New Horizons Learning Center and Traveler's Insurance