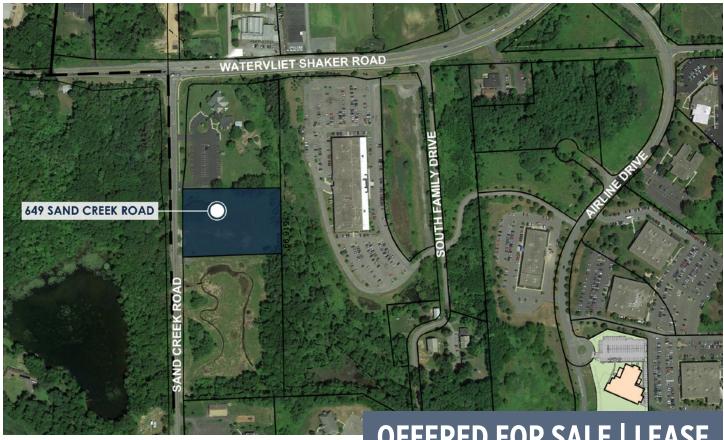

#### **3.29 ACRES OF LAND ±3 ACRES BUILDABLE** \$450,000

ZONED OFFICE RESIDENTIAL

PERMITTED DEVELOPMENT OPEN TO A VARIETY OF USES

> EASY ACCESS TO **INTERSTATE 87**

ADDITIONAL DETAILS AVAILABLE UPON REQUEST

# TURNKEY DEVELOPMENT OPPORTUNITY WITH BEAUTIFUL GREEN SPACE

Conveniently located within one (1) mile of the Albany International Airport, this location offers 3.29 acres (approximately 3 acres buildable) of premium land. Positioned near Airline Drive office park and with guick access to Interstate 87. this is a perfect location for development. This turnkey development opportunity offers convenient access to surrounding utilities. The site and surroundings are situated among historic Shaker Farm and Ann Lee Pond.

#### **Excellent** Location

Easy access is provided by NYS Route 155 or via Sand Creek Road. This prime location provides convenient access to Albany International Airport and amenities along Wolf Road including hotels, restaurants, banks and shopping.